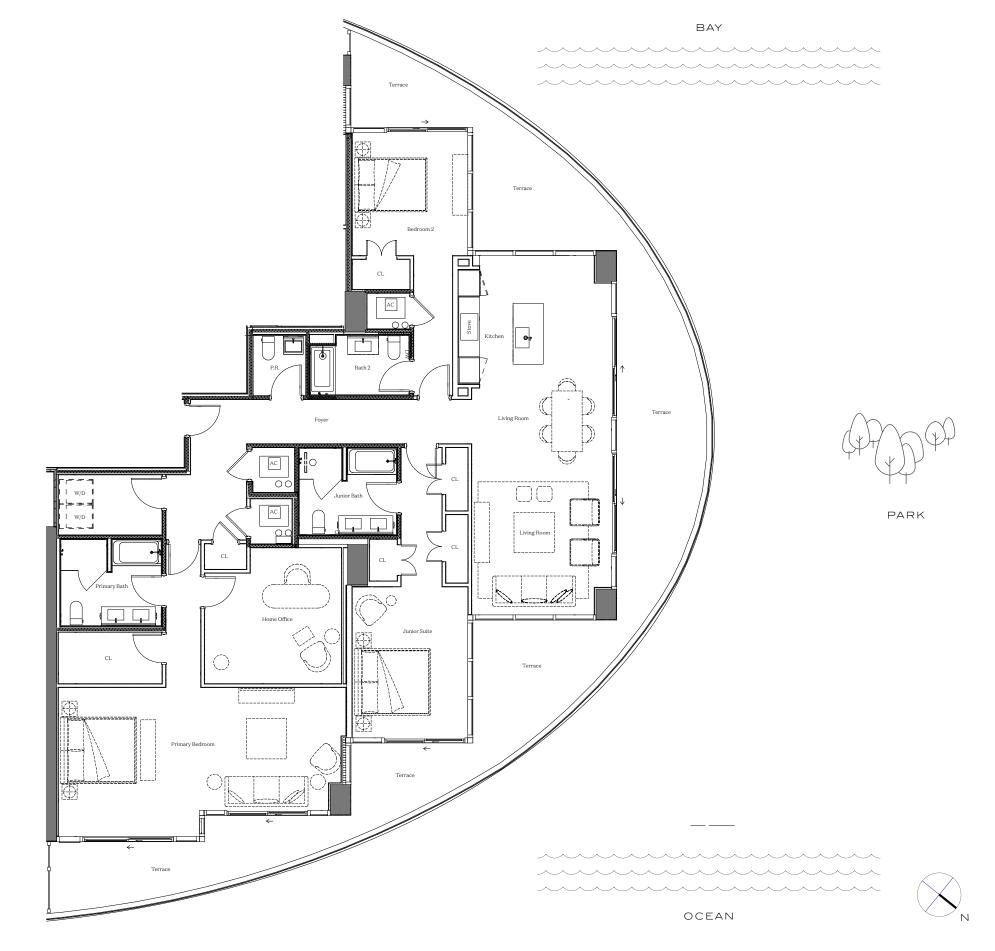

### Residence Ol

INTERIOR: 3,186 SQ. FT. 296 SQ. M. BALCONY: 1,083 SQ. FT. 101 SQ. M. TOTAL: 4,269 SQ. FT. 397 SQ. M.

4 BEDROOMS
4 BATHROOMS
POWDER ROOM
PRIVATE TERRACE

BAY

OCEAN

This condominium is being developed by TCH 500 Alton, LLC, a Florida limited liability company ("Developer"), which has a limited right to use the trademarked names and logos of Terra. Any and all statements, disclosures and/or representations shall be deemed made by Developer and not by Terra and you agree to look solely to Developer (and not to Terra and/or its affiliates) with respect to any and all matters relating to the marketing and/or development of the Condominium. Oral representations, make reference to this broochure and to the documents required by section 718.503, Florida statutes, to be furnished by a developer to a buyer or lessee. These materials are not intended to use to intended to use to intended to use the total or the prospectus (offering circular) for the condominium and no statements should be relied upon unless made in the prospectus or in the applicable purchase agreement. In no event shall any solicitation, offer or sale of a unit in the condominium be made in, or to residents of, any state or country in which such activity would be unlawful. The project graphics, renderings and text provided herein are copyrighted works owned by the Developer. All rights reserved. Unauthorized reproduction, display or other dissemination of other statements regarding to the projects, and no agreements with, deposits paid to or other arrangements made with any real estate broker is authorized to make any representations or other statements regarding on the Developer.