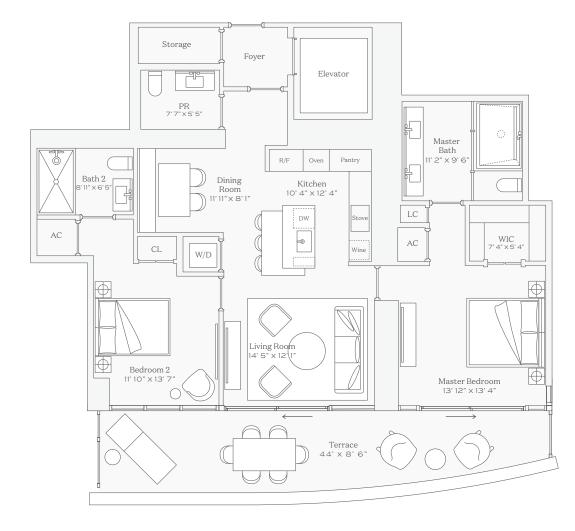

### Residence 05

INTERIOR: 1,969 SQ. FT. 182 SQ. M. BALCONY: 539 SQ. FT. 50 SQ. M. TOTAL: 2,508 SQ. FT 232 SQ. M.

3 BEDROOMS
3 BATHROOMS
POWDER ROOM
PRIVATE TERRACE

BAY

OCEAN