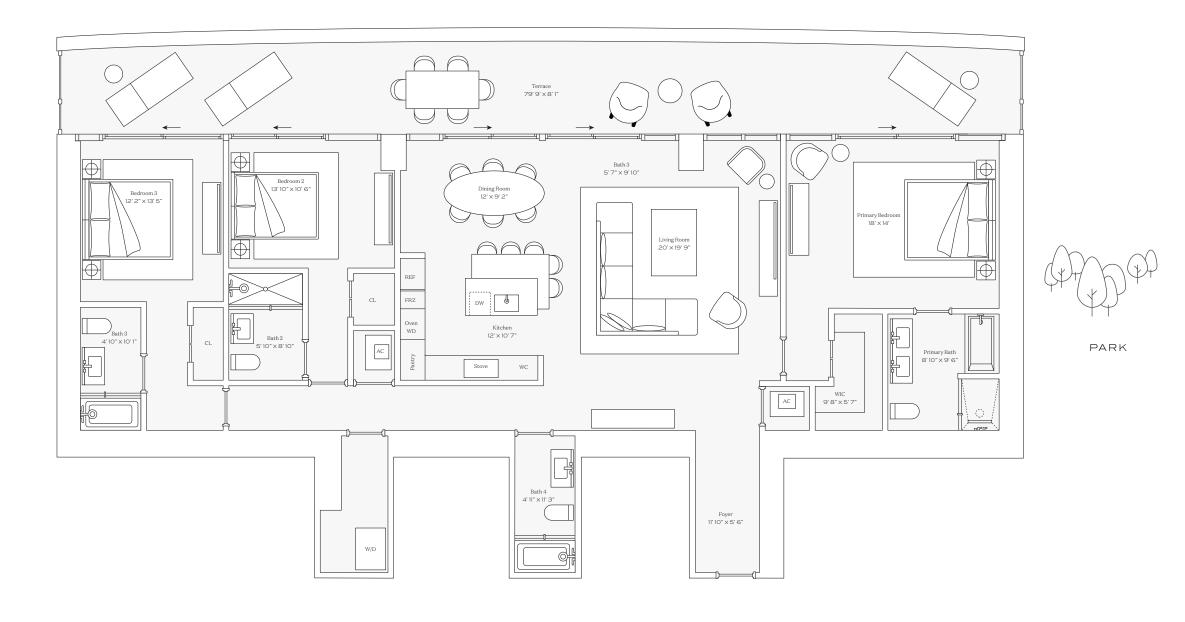

### Residence Ol

INTERIOR: 3,186 SQ. FT. 296 SQ. M. BALCONY: 1,083 SQ. FT. 101 SQ. M. TOTAL: 4,269 SQ. FT. 397 SQ. M.

4 BEDROOMS
4 BATHROOMS
POWDER ROOM
PRIVATE TERRACE

BAY

OCEAN

This condominium is being developed by TCH 500 Alton, LLC, a Florida limited liability company ("Developer"), which has a limited right to use the trademarked names and logos of Terra. Any and all statements, disclosures and/or representations shall be deemed made by Developer and not by Terra and you agree to look solely to Developer (and not to Terra and/or its affiliates) with respect to any and all matters relating to the marketing and/or development of the Condominium. Oral representations, make reference to this broochure and to the documents required by section 718.503, Florida statutes, to be furnished by a developer to a buyer or lessee. These materials are not intended to use to intended to use to intended to use the total or the prospectus (offering circular) for the condominium and no statements should be relied upon unless made in the prospectus or in the applicable purchase agreement. In no event shall any solicitation, offer or sale of a unit in the condominium be made in, or to residents of, any state or country in which such activity would be unlawful. The project graphics, renderings and text provided herein are copyrighted works owned by the Developer. All rights reserved. Unauthorized reproduction, display or other dissemination of other statements regarding to the projects, and no agreements with, deposits paid to or other arrangements made with any real estate broker is authorized to make any representations or other statements regarding on the Developer.