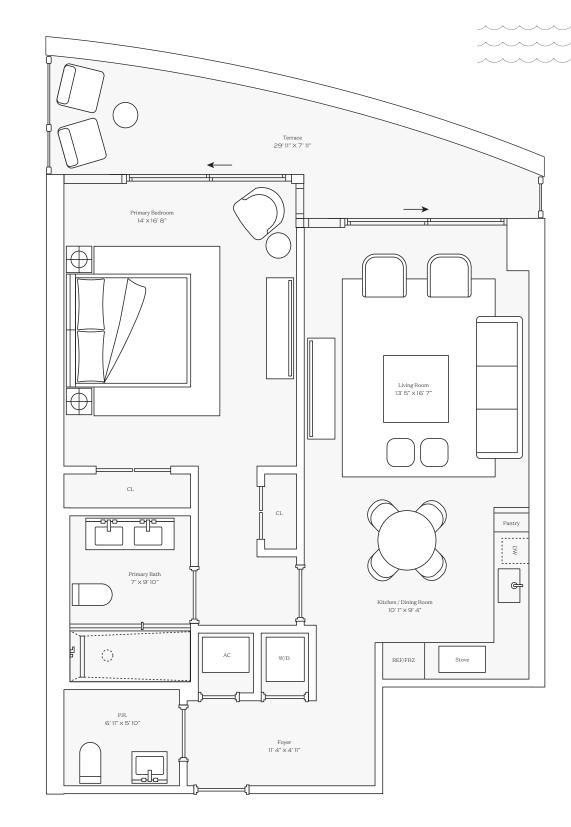

### Residence 05

INTERIOR: 1,969 SQ. FT. 182 SQ. M. BALCONY: 539 SQ. FT. 50 SQ. M. TOTAL: 2,508 SQ. FT 232 SQ. M.

3 BEDROOMS
3 BATHROOMS
POWDER ROOM
PRIVATE TERRACE

BAY

OCEAN