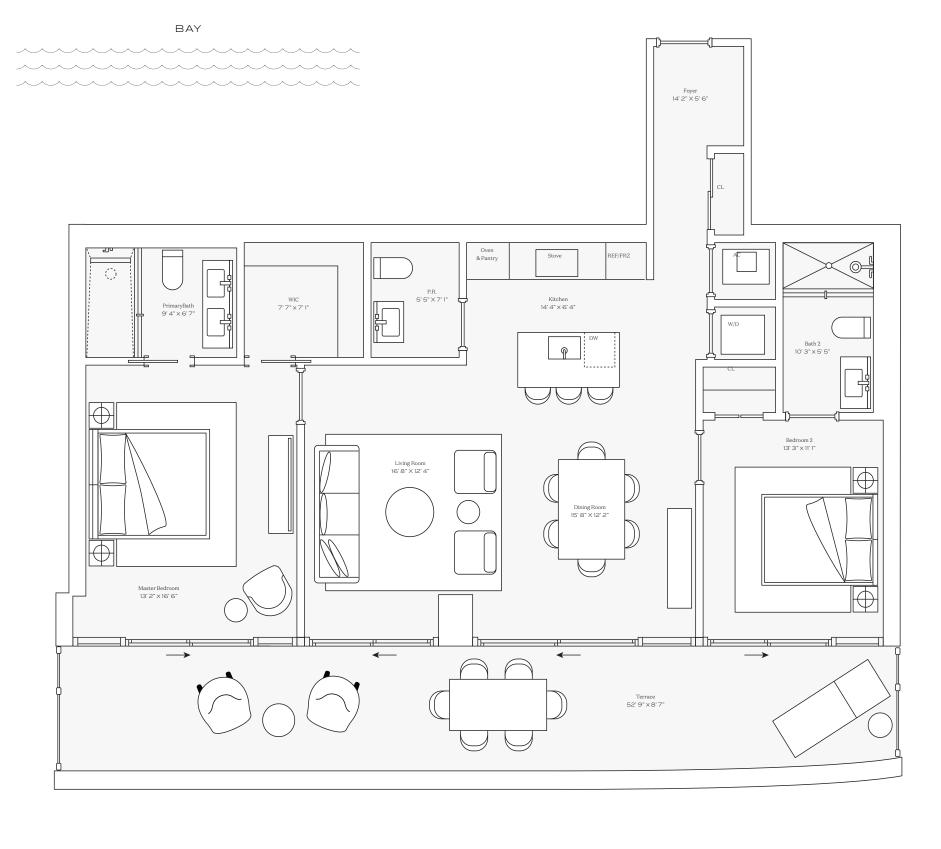

### Residence Ol

INTERIOR: 3,186 SQ. FT. 296 SQ. M. BALCONY: 1,083 SQ. FT. 101 SQ. M. TOTAL: 4,269 SQ. FT. 397 SQ. M.

4 BEDROOMS
4 BATHROOMS
POWDER ROOM
PRIVATE TERRACE

BAY

OCEAN

This condominium is being developed by TCH 500 Alton, LLC, a Florida limited liability company ("Developer"), which has a limited right to use the trademarked names and logos of Terra. Any and all statements, disclosures and/or representations shall be deemed made by Developer and not by Terra and you agree to look solely to Developer (and not to Terra and/or its affiliates) with respect to any and all matters relating to the marketing and/or development of the Condominium. Oral representations, make reference to this broochure and to the documents required by section 718.503, Florida statutes, to be furnished by a developer to a buyer or lessee. These materials are not intended to use to intended to use to intended to use the total or the prospectus (offering circular) for the condominium and no statements should be relied upon unless made in the prospectus or in the applicable purchase agreement. In no event shall any solicitation, offer or sale of a unit in the condominium be made in, or to residents of, any state or country in which such activity would be unlawful. The project graphics, renderings and text provided herein are copyrighted works owned by the Developer. All rights reserved. Unauthorized reproduction, display or other dissemination of other statements regarding to the projects, and no agreements with, deposits paid to or other arrangements made with any real estate broker is authorized to make any representations or other statements regarding on the Developer.