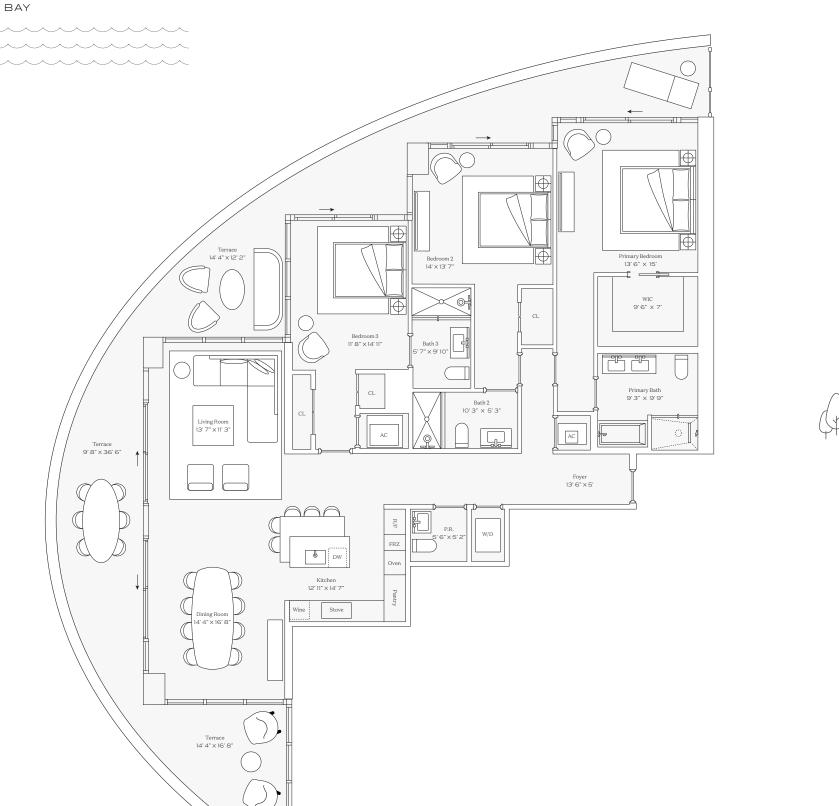

### Residence Ol

INTERIOR: 3,186 SQ. FT. 296 SQ. M. BALCONY: 1,083 SQ. FT. 101 SQ. M. TOTAL: 4,269 SQ. FT. 397 SQ. M.

4 BEDROOMS
4 BATHROOMS
POWDER ROOM
PRIVATE TERRACE

BAY

OCEAN

This condominium is being developed by TCH 500 Alton, LLC, a Florida limited liability company ("Developer"), which has a limited right to use the trademarked names and logos of Terra. Any and all statements, disclosures and/or representations shall be deemed made by Developer and not by Terra and you agree to look solely to Developer (and not to Terra and/or its affiliates) with respect to any and all matters relating to the marketing and/or development of the Condominium. Oral representations, make reference to this broochure and to the documents required by section 718.503, Florida statutes, to be furnished by a developer to a buyer or lessee. These materials are not intended to use to intended to use to intended to use the total or the prospectus (offering circular) for the condominium and no statements should be relied upon unless made in the prospectus or in the applicable purchase agreement. In no event shall any solicitation, offer or sale of a unit in the condominium be made in, or to residents of, any state or country in which such activity would be unlawful. The project graphics, renderings and text provided herein are copyrighted works owned by the Developer. All rights reserved. Unauthorized reproduction, display or other dissemination of other statements regarding to the projects, and no agreements with, deposits paid to or other arrangements made with any real estate broker is authorized to make any representations or other statements regarding on the Developer.