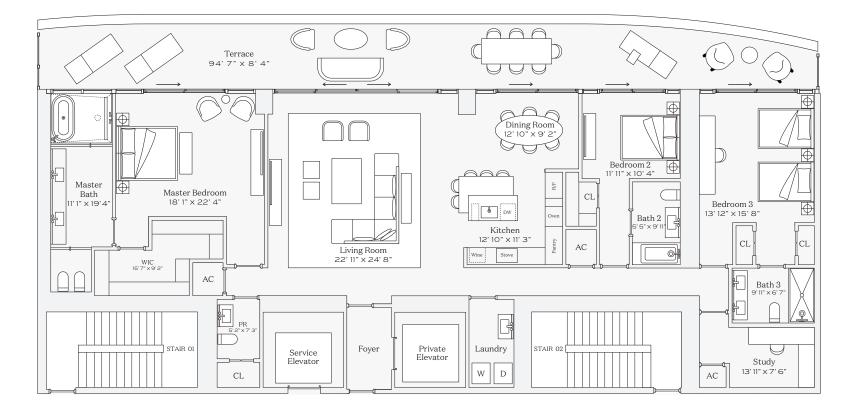

### Residence 03

INTERIOR: 2,335 SQ. FT. 217 SQ. M. BALCONY: 679 SQ. FT. 63 SQ. M. TOTAL: 3,014 SQ. FT. 280 SQ. M.

3 BEDROOMS
4 BATHROOMS
PRIVATE TERRACE

OCEAN

MIAMI BEACH