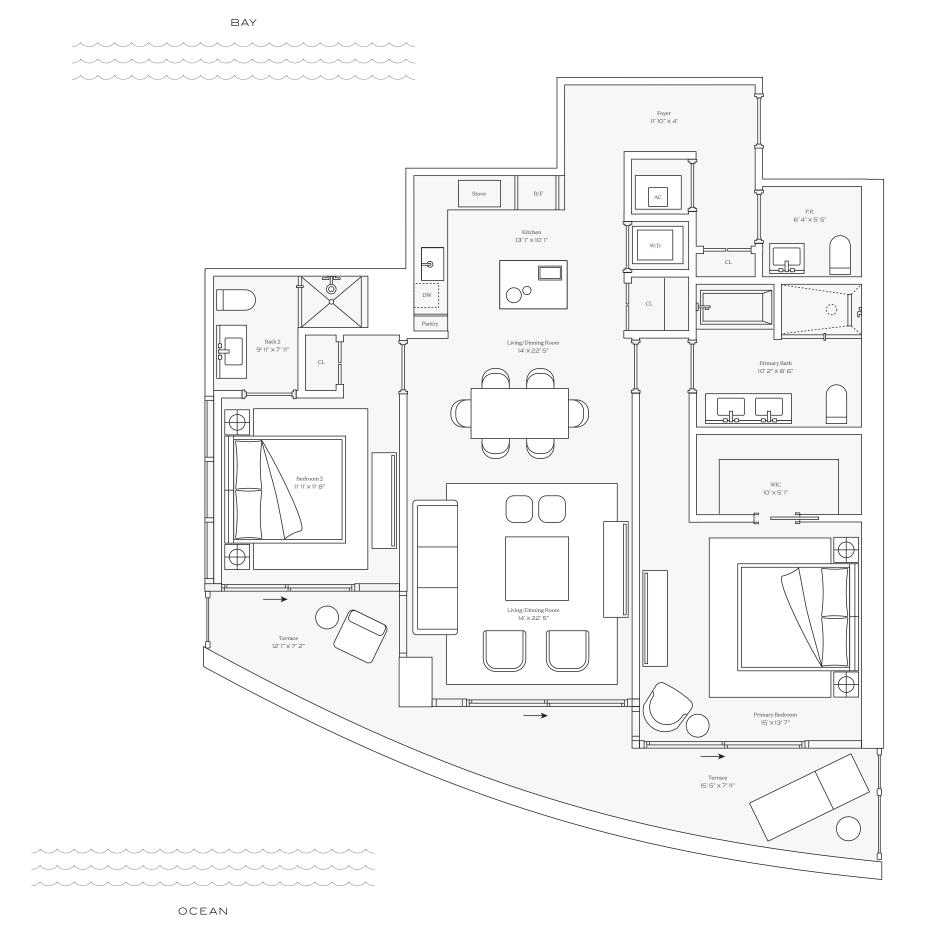

### Residence Ol

INTERIOR: 3,186 SQ. FT. 296 SQ. M. BALCONY: 1,083 SQ. FT. 101 SQ. M. TOTAL: 4,269 SQ. FT. 397 SQ. M.

4 BEDROOMS
4 BATHROOMS
POWDER ROOM
PRIVATE TERRACE

BAY

OCEAN

This condominium is being developed by TCH 500 Alton, LLC, a Florida limited liability company ("Developer"), which has a limited right to use the trademarked names and logos of Terra. Any and all statements, disclosures and/or representations shall be deemed made by Developer and not by Terra and you agree to look solely to Developer (and not to Terra and/or its affiliates) with respect to any and all matters relating to the marketing and/or development of the Condominium. Oral representations, make reference to this broochure and to the documents required by section 718.503, Florida statutes, to be furnished by a developer to a buyer or lessee. These materials are not intended to use to intended to use to intended to use the total or the prospectus (offering circular) for the condominium and no statements should be relied upon unless made in the prospectus or in the applicable purchase agreement. In no event shall any solicitation, offer or sale of a unit in the condominium be made in, or to residents of, any state or country in which such activity would be unlawful. The project graphics, renderings and text provided herein are copyrighted works owned by the Developer. All rights reserved. Unauthorized reproduction, display or other dissemination of other statements regarding to the projects, and no agreements with, deposits paid to or other arrangements made with any real estate broker is authorized to make any representations or other statements regarding on the Developer.