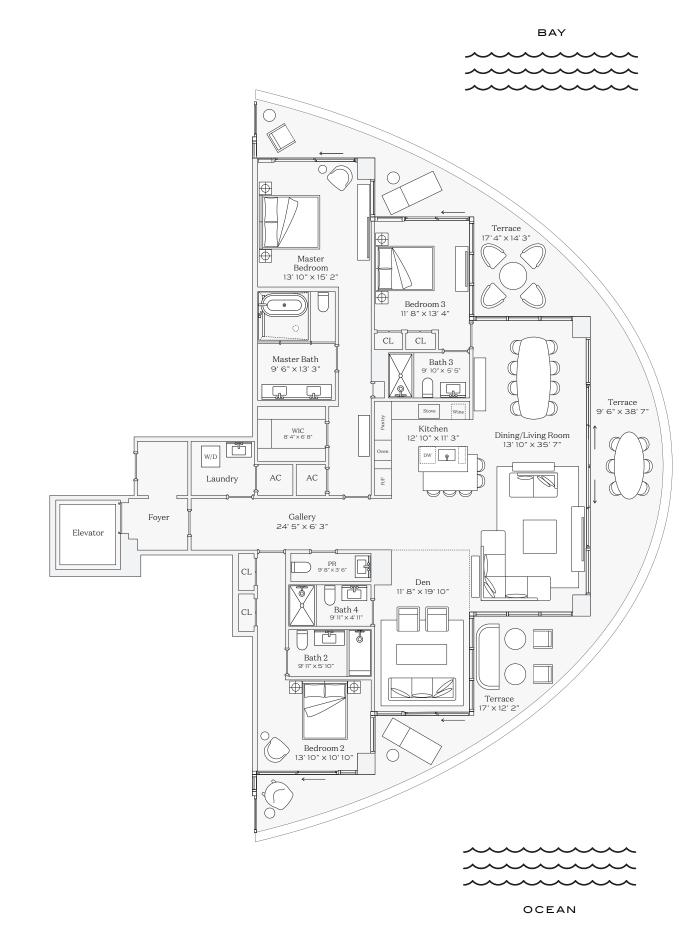

### Residence 05

INTERIOR: 1,969 SQ. FT. 182 SQ. M. BALCONY: 539 SQ. FT. 50 SQ. M. TOTAL: 2,508 SQ. FT 232 SQ. M.

3 BEDROOMS
3 BATHROOMS
POWDER ROOM
PRIVATE TERRACE

BAY

OCEAN