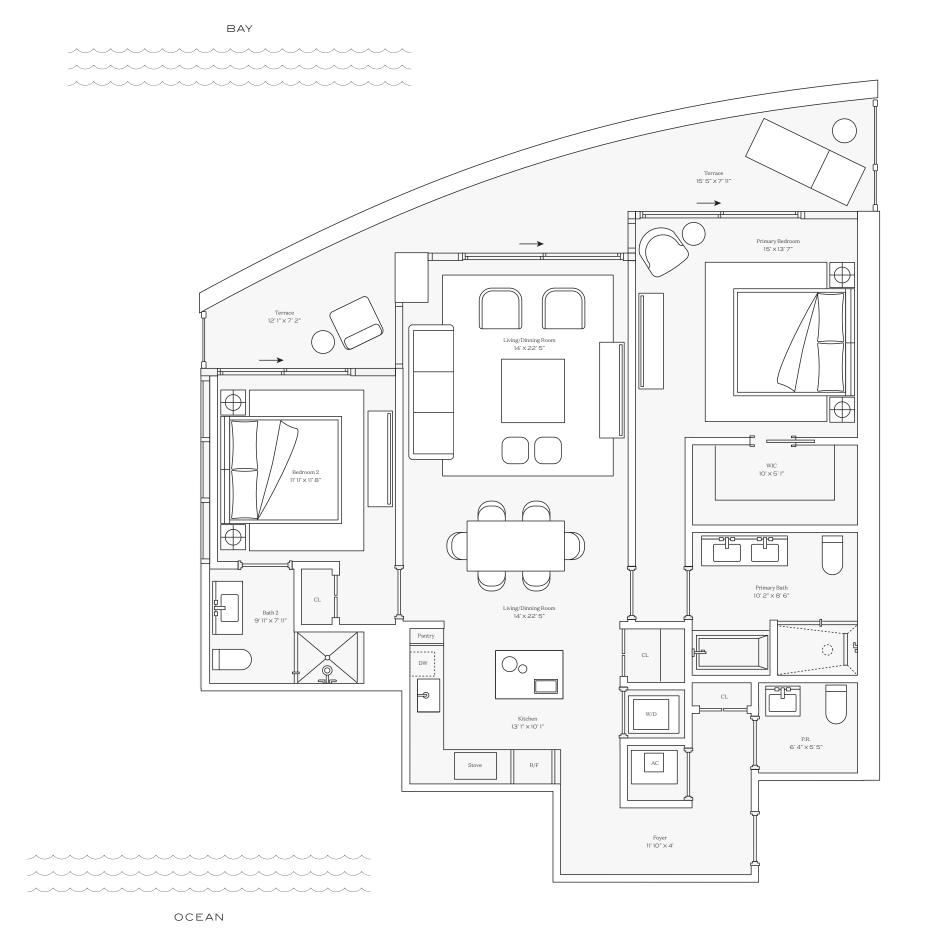

### Residence Ol

INTERIOR: 3,186 SQ. FT. 296 SQ. M. BALCONY: 1,083 SQ. FT. 101 SQ. M. TOTAL: 4,269 SQ. FT. 397 SQ. M.

4 BEDROOMS
4 BATHROOMS
POWDER ROOM
PRIVATE TERRACE

BAY

OCEAN

This condominium is being developed by TCH 500 Alton, LLC, a Florida limited liability company ("Developer"), which has a limited right to use the trademarked names and logos of Terra. Any and all statements, disclosures and/or representations shall be deemed made by Developer and not by Terra and you agree to look solely to Developer (and not to Terra and/or its affiliates) with respect to any and all matters relating to the marketing and/or development of the Condominium. Oral representations, make reference to this broochure and to the documents required by section 718.503, Florida statutes, to be furnished by a developer to a buyer or lessee. These materials are not intended to use to intended to use to intended to use the total or the prospectus (offering circular) for the condominium and no statements should be relied upon unless made in the prospectus or in the applicable purchase agreement. In no event shall any solicitation, offer or sale of a unit in the condominium be made in, or to residents of, any state or country in which such activity would be unlawful. The project graphics, renderings and text provided herein are copyrighted works owned by the Developer. All rights reserved. Unauthorized reproduction, display or other dissemination of other statements regarding to the projects, and no agreements with, deposits paid to or other arrangements made with any real estate broker is authorized to make any representations or other statements regarding on the Developer.