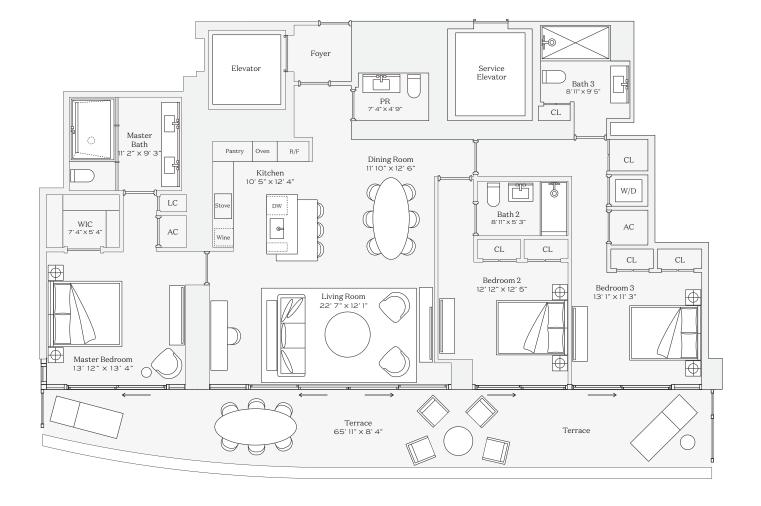

### Residence 03

INTERIOR: 2,335 SQ. FT. 217 SQ. M. BALCONY: 679 SQ. FT. 63 SQ. M. TOTAL: 3,014 SQ. FT. 280 SQ. M.

3 BEDROOMS
4 BATHROOMS
PRIVATE TERRACE

OCEAN

MIAMI BEACH