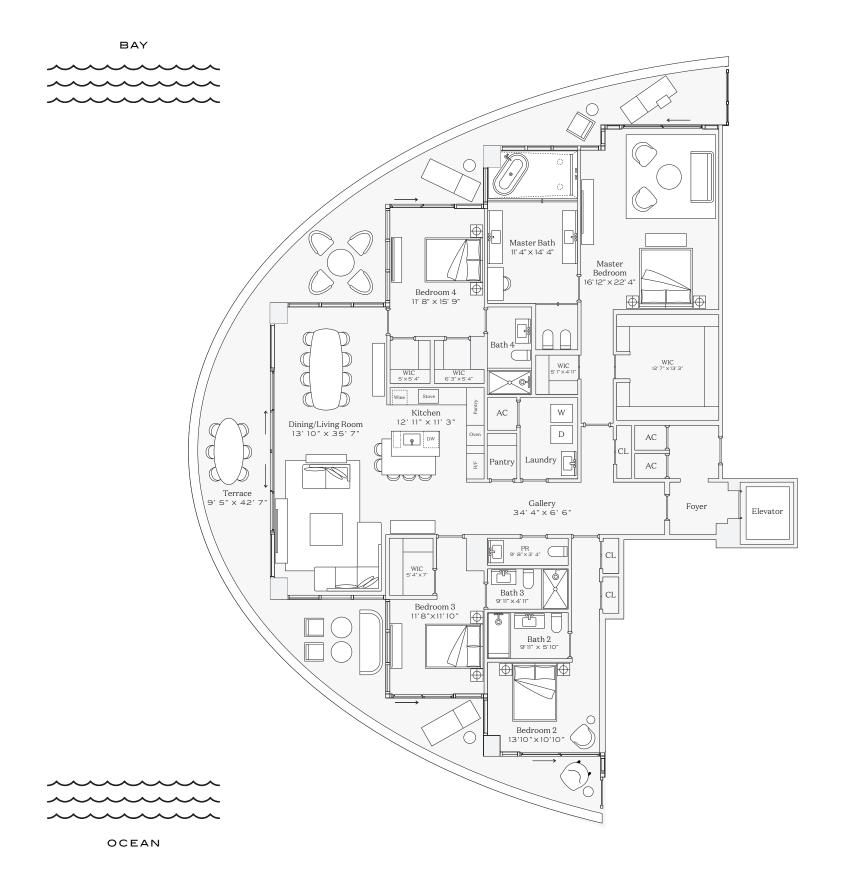

### Residence Ol

INTERIOR: 3,186 SQ. FT. 296 SQ. M. BALCONY: 1,083 SQ. FT. 101 SQ. M. TOTAL: 4,269 SQ. FT. 397 SQ. M.

4 BEDROOMS
4 BATHROOMS
POWDER ROOM
PRIVATE TERRACE

BAY

OCEAN

This condominium is being developed by TCH 500 Alton, LLC, a Florida limited liability company ("Developer"), which has a limited right to use the trademarked names and logos of Terra. Any and all statements, disclosures and/or representations shall be deemed made by Developer and not by Terra and you agree to look solely to Developer (and not to Terra and/or its affiliates) with respect to any and all matters relating to the marketing and/or development of the Condominium. Oral representations, make reference to this broochure and to the documents required by section 718.503, Florida statutes, to be furnished by a developer to a buyer or lessee. These materials are not intended to use to intended to use to intended to use the total or the prospectus (offering circular) for the condominium and no statements should be relied upon unless made in the prospectus or in the applicable purchase agreement. In no event shall any solicitation, offer or sale of a unit in the condominium be made in, or to residents of, any state or country in which such activity would be unlawful. The project graphics, renderings and text provided herein are copyrighted works owned by the Developer. All rights reserved. Unauthorized reproduction, display or other dissemination of other statements regarding to the projects, and no agreements with, deposits paid to or other arrangements made with any real estate broker is authorized to make any representations or other statements regarding on the Developer.