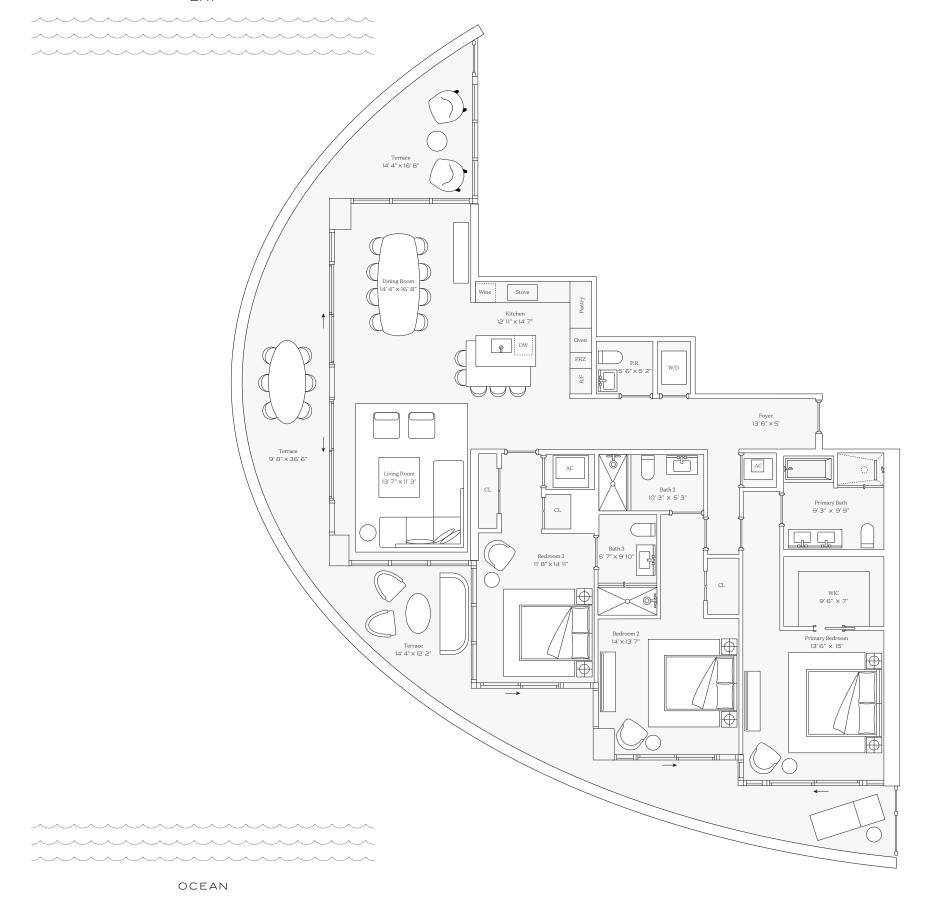

### Residence Ol

INTERIOR: 3,186 SQ. FT. 296 SQ. M. BALCONY: 1,083 SQ. FT. 101 SQ. M. TOTAL: 4,269 SQ. FT. 397 SQ. M.

4 BEDROOMS
4 BATHROOMS
POWDER ROOM
PRIVATE TERRACE

BAY

OCEAN

This condominium is being developed by TCH 500 Alton, LLC, a Florida limited liability company ("Developer"), which has a limited right to use the trademarked names and logos of Terra. Any and all statements, disclosures and/or representations shall be deemed made by Developer and not by Terra and you agree to look solely to Developer (and not to Terra and/or its affiliates) with respect to any and all matters relating to the marketing and/or development of the Condominium. Oral representations, make reference to this broochure and to the documents required by section 718.503, Florida statutes, to be furnished by a developer to a buyer or lessee. These materials are not intended to use to intended to use to intended to use the total or the prospectus (offering circular) for the condominium and no statements should be relied upon unless made in the prospectus or in the applicable purchase agreement. In no event shall any solicitation, offer or sale of a unit in the condominium be made in, or to residents of, any state or country in which such activity would be unlawful. The project graphics, renderings and text provided herein are copyrighted works owned by the Developer. All rights reserved. Unauthorized reproduction, display or other dissemination of other statements regarding to the projects, and no agreements with, deposits paid to or other arrangements made with any real estate broker is authorized to make any representations or other statements regarding on the Developer.