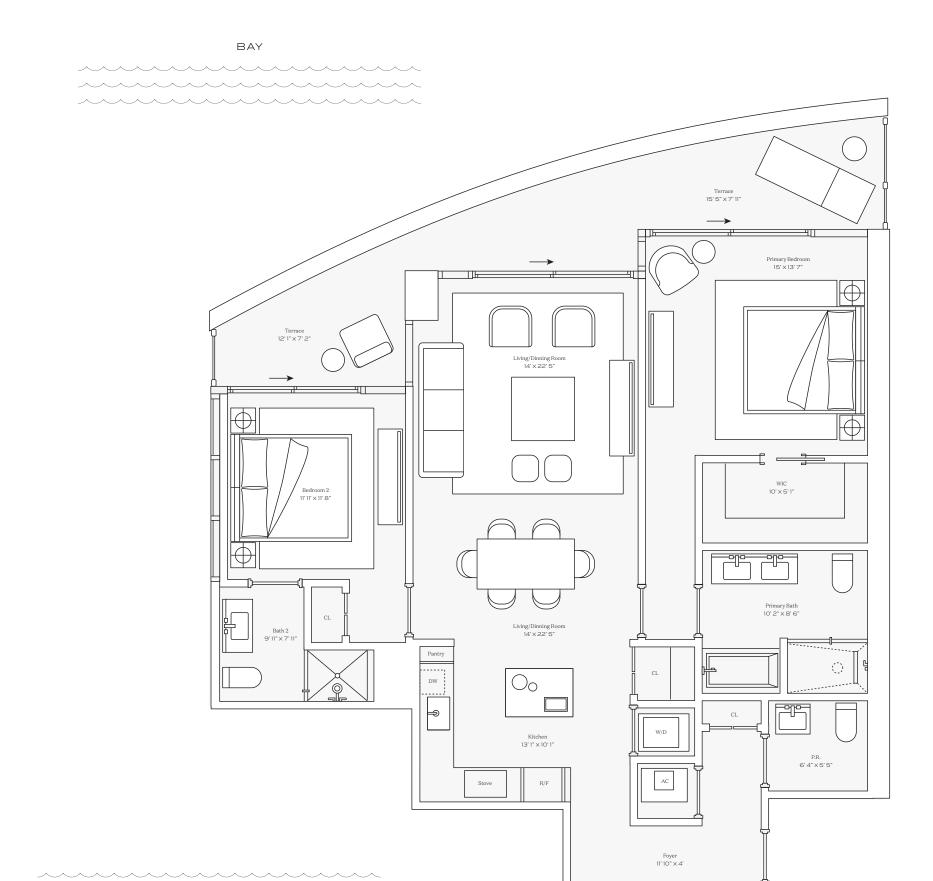

### Residence 02

INTERIOR: 2,930 SQ. FT. 273 SQ. M. BALCONY: 782 SQ. FT. 73 SQ. M. TOTAL: 3,712 SQ. FT. 346 SQ. M.

3 BEDROOMS
3 BATHROOMS
POWDER ROOM
PRIVATE TERRACE

BAY

OCEAN