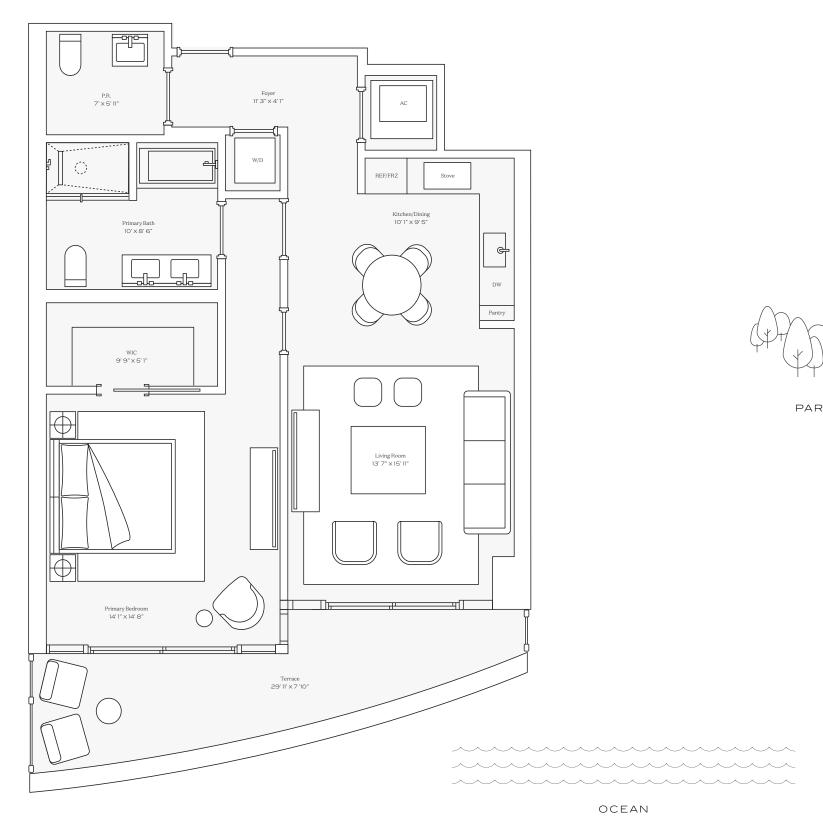

### Residence 05

INTERIOR: 1,969 SQ. FT. 182 SQ. M. BALCONY: 539 SQ. FT. 50 SQ. M. TOTAL: 2,508 SQ. FT 232 SQ. M.

3 BEDROOMS
3 BATHROOMS
POWDER ROOM
PRIVATE TERRACE

BAY

OCEAN